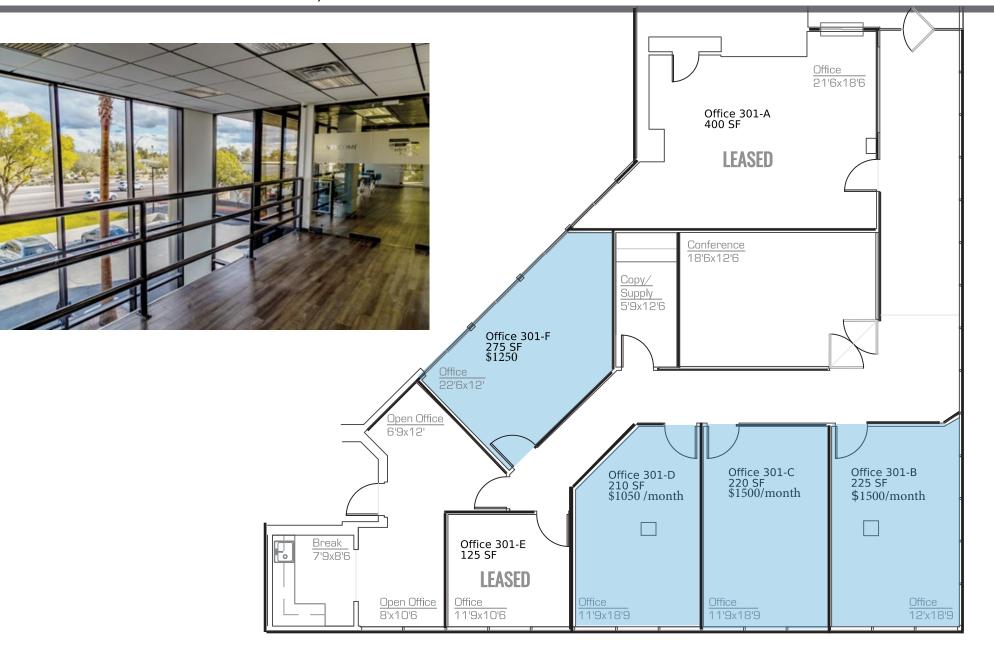

## **AVAILABILITY**

| SUITE#     | RSF± | MONTHLY RATE |
|------------|------|--------------|
| FIRST FLOO | DR:  |              |
| 104-8      | 100  | \$ 550.00    |
|            |      |              |
| THIRD FLO  | OR:  |              |
| 301-B      | 225  | \$1,500.00   |
| 301-C      | 220  | \$1,500.00   |
| 301-D      | 210  | \$1,050.00   |
| 301-F      | 275  | \$1,250.00   |

# **EXECUTIVE SUITES**84 TO 275± RENTABLE SF

#### **NOT TO SCALE**

All information furnished regarding property for sale, rental or financing is from sources deemed reliable, but no warranty or representation is made to the accuracy thereof and same is submitted to errors, omissions, change of price, rental or other conditions, prior to sale, lease or financing or withdrawal without notice. No liability of any kind is to be imposed on the broker herein. This information has been secured from sources deemed reliable, however, we make no warranties as to its accuracy.